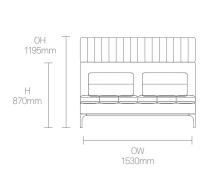

is a furniture designer with a different perspective. After ten years in advertising, he trained and worked as a cabinet maker, before establishing the Gabbertas Studio in 2001. The intent is

to create character through simplicity via the rigorous pursuit of designs that have both an elegance and a lasting aesthetic... it is all too easy to shock, but much more difficult to please. Allermuir

#### **Standard Features**

(\* - Selected models only)
Moulded foam construction
Webbed seat support
Aluminium frame
Fully upholstered
Plastic glides

Secured seat cushions Plastic glides

#### **Optional Features**

Under frame power unit\* Seat linking device\* Multi-fabrics

#### **Performance Standards**

BS EN 16139: 2013 - Level 1 SCS-EC10.2:2007 Indoor Air Quality

### **Dimensions**













Allermuir

Recyclability

The range is 99% recyclable

### **Environmental Performance**

#### **Material Content Recycled Content** Components are constructed Contains up to 46.00% of Recycled Material of the following Cardboard Polypropylene 9.50% 18.79% Fabric Fabric 5.54% 3.50% Cardboard Steel 14.23% 8.00% PU Foam Aluminium Castings Aluminium Castings Steel 46.22%

# **Finish Options**

Solid Wood

Aluminium frames and legs available in Black powder coat

Haven Lounge can be upholstered in a select range of fabrics from Allermuir standard upholstery collection

#### **Standard Metal Finishes**



Black powder coat