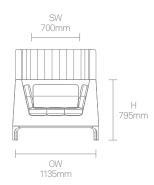

as is a furniture designer with a different perspective. After ten years in advertising, he trained and worked as a cabinet maker, before establishing the Gabbertas Studio in 2001. The intent is

to create character through simplicity via the rigorous pursuit of designs that have both an elegance and a lasting aesthetic... it is all too easy to shock, but much more difficult to please. Allermuir

#### **Standard Features**

(\* - Selected models only)
Moulded foam construction
Webbed seat support
Aluminium frame
Fully upholstered
Plastic glides

Secured seat cushions Plastic glides

#### **Optional Features**

Under frame power unit\* Seat linking device\* Multi-fabrics

#### **Performance Standards**

BS EN 16139: 2013 - Level 1 SCS-EC10.2:2007 Indoor Air Quality

### **Dimensions**













Allermuir

Recyclability

The range is 99% recyclable

### **Environmental Performance**

#### **Material Content Recycled Content** Components are constructed Contains up to 46.00% of Recycled Material of the following Cardboard Polypropylene 9.50% 18.79% Fabric Fabric 5.54% 3.50% Cardboard Steel 14.23% 8.00% PU Foam Aluminium Castings Aluminium Castings Steel 46.22%

# **Finish Options**

Solid Wood

Aluminium frames and legs available in Black powder coat

Haven Lounge can be upholstered in a select range of fabrics from Allermuir standard upholstery collection

#### **Standard Metal Finishes**



Black powder coat