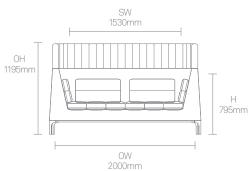

a furniture designer with a different perspective. After ten years in advertising, he trained and worked as a cabinet maker, before establishing the Gabbertas Studio in 2001. The intent is

to create character through simplicity via the rigorous pursuit of designs that have both an elegance and a lasting aesthetic... it is all too easy to shock, but much more difficult to please. Allermuir

#### **Standard Features**

(\* - Selected models only)
Moulded foam construction
Webbed seat support
Aluminium frame
Fully upholstered
Plastic glides

Secured seat cushions Plastic glides

#### **Optional Features**

Under frame power unit\* Seat linking device\* Multi-fabrics

#### **Performance Standards**

BS EN 16139: 2013 - Level 1 SCS-EC10.2:2007 Indoor Air Quality

### **Dimensions**













Allermuir

Recyclability

The range is 99% recyclable

### **Environmental Performance**

#### **Material Content Recycled Content** Components are constructed Contains up to 46.00% of Recycled Material of the following Cardboard Polypropylene 9.50% 18.79% Fabric Fabric 5.54% 3.50% Cardboard Steel 14.23% 8.00% PU Foam Aluminium Castings Aluminium Castings Steel 46.22%

# **Finish Options**

Solid Wood

Aluminium frames and legs available in Black powder coat

Haven Lounge can be upholstered in a select range of fabrics from Allermuir standard upholstery collection

#### **Standard Metal Finishes**



Black powder coat