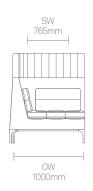

rtas is a furniture designer with a different perspective. After ten years in advertising, he trained and worked as a cabinet maker, before establishing the Gabbertas Studio in 2001. The intent is

to create character through simplicity via the rigorous pursuit of designs that have both an elegance and a lasting aesthetic... it is all too easy to shock, but much more difficult to please. Allermuir

#### **Standard Features**

(\* - Selected models only)
Moulded foam construction
Webbed seat support
Aluminium frame
Fully upholstered
Plastic glides

Secured seat cushions Plastic glides

#### **Optional Features**

Under frame power unit\* Seat linking device\* Multi-fabrics

#### **Performance Standards**

BS EN 16139: 2013 - Level 1 SCS-EC10.2:2007 Indoor Air Quality

### **Dimensions**













Allermuir

Recyclability

The range is 99% recyclable

### **Environmental Performance**

#### **Material Content Recycled Content** Components are constructed Contains up to 46.00% of Recycled Material of the following Cardboard Polypropylene 9.50% 18.79% Fabric Fabric 5.54% 3.50% Cardboard Steel 14.23% 8.00% PU Foam Aluminium Castings Aluminium Castings Steel 46.22%

# **Finish Options**

Solid Wood

Aluminium frames and legs available in Black powder coat

Haven Lounge can be upholstered in a select range of fabrics from Allermuir standard upholstery collection

#### **Standard Metal Finishes**



Black powder coat