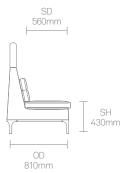

s a furniture designer with a different perspective. After ten years in advertising, he trained and worked as a cabinet maker, before establishing the Gabbertas Studio in 2001. The intent is

to create character through simplicity via the rigorous pursuit of designs that have both an elegance and a lasting aesthetic... it is all too easy to shock, but much more difficult to please. Allermuir

#### **Standard Features**

(\* - Selected models only)
Moulded foam construction
Webbed seat support
Aluminium frame
Fully upholstered
Plastic glides

Secured seat cushions Plastic glides

#### **Optional Features**

Under frame power unit\* Seat linking device\* Multi-fabrics

#### **Performance Standards**

BS EN 16139: 2013 - Level 1 SCS-EC10.2:2007 Indoor Air Quality

### **Dimensions**













Allermuir

Recyclability

The range is 99% recyclable

### **Environmental Performance**

#### **Material Content Recycled Content** Components are constructed Contains up to 46.00% of Recycled Material of the following Cardboard Polypropylene 9.50% 18.79% Fabric Fabric 5.54% 3.50% Cardboard Steel 14.23% 8.00% PU Foam Aluminium Castings Aluminium Castings Steel 46.22%

# **Finish Options**

Solid Wood

Aluminium frames and legs available in Black powder coat

Haven Lounge can be upholstered in a select range of fabrics from Allermuir standard upholstery collection

#### **Standard Metal Finishes**



Black powder coat