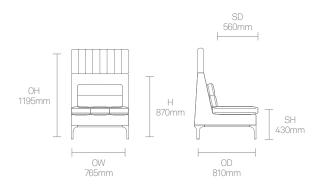

bertas is a furniture designer with a different perspective. After ten years in advertising, he trained and worked as a cabinet maker, before establishing the Gabbertas Studio in 2001. The intent is

to create character through simplicity via the rigorous pursuit of designs that have both an elegance and a lasting aesthetic... it is all too easy to shock, but much more difficult to please. Allermuir

#### **Standard Features**

(\* - Selected models only)
Moulded foam construction
Webbed seat support
Aluminium frame
Fully upholstered
Plastic glides

Secured seat cushions Plastic glides

#### **Optional Features**

Under frame power unit\* Seat linking device\* Multi-fabrics

#### **Performance Standards**

BS EN 16139: 2013 - Level 1 SCS-EC10.2:2007 Indoor Air Quality

### **Dimensions**













Allermuir

Recyclability

The range is 99% recyclable

### **Environmental Performance**

#### **Material Content Recycled Content** Components are constructed Contains up to 46.00% of Recycled Material of the following Cardboard Polypropylene 9.50% 18.79% Fabric Fabric 5.54% 3.50% Cardboard Steel 14.23% 8.00% PU Foam Aluminium Castings Aluminium Castings Steel 46.22%

# **Finish Options**

Solid Wood

Aluminium frames and legs available in Black powder coat

Haven Lounge can be upholstered in a select range of fabrics from Allermuir standard upholstery collection

#### **Standard Metal Finishes**



Black powder coat