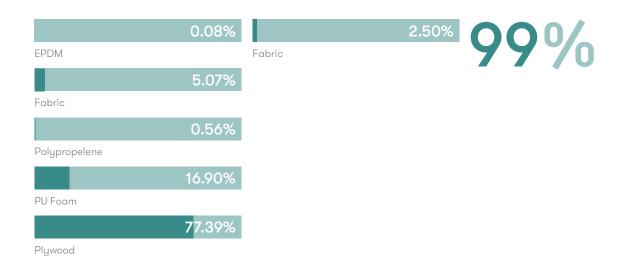

# **Environmental Performance**

## **Material Content**

Components are constructed of the following

### **Recycled Content**

Contains up to 2.50% of Recycled Material