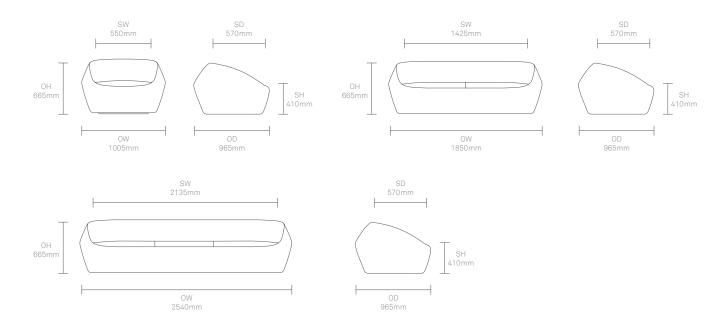

s derived from the evolution of traditional upholstery

introducing new solutions into the design process.





# Design Allermuir

Our team of talented in house designers is responsible for creating elegant, innovative furniture designs that not only look beautiful, but minimise the impact on the world around us.

Constantly exploring new product trends and keeping up to date with the latest innovations in technology and materials, our design team creates world class designs of the highest quality. Allermuir

#### **Standard Features**

(\* - Selected models only)
Wood carcass construction
Dual density back foam
Sprung seat foam
Fully upholstered
Plastic glides

#### **Optional Features**

Swivel base\*
Solid Ash side shelf (RH)\*
Plastic glides with felt
Multi-Fabrics

# **Dimensions**



# **Environmental Performance**

## **Material Content**

Components are constructed of the following

### **Recycled Content**

Contains up to 2.50% of Recycled Material

### Recyclability

The range is 100% recyclable



Allermuir

# **Finish Options**

Ash side shelf can be stained or colour washed

Ash side shelf is available in a clear finish

Jinx can be upholstered in a broad range of contract upholstery fabrics and leathers from the Allermuir standard upholstery collection Note - Jinx is not suitable for upholstery

### Solid Wood Finish



Solid Ash (Standard)

#### Colour Washes Based on Ash



#### Wood Stains Based on Ash



White Oak wood stain



Wenge wood stain



Dark Walnut wood stain



American Walnut wood stain



American Cherry wood stain