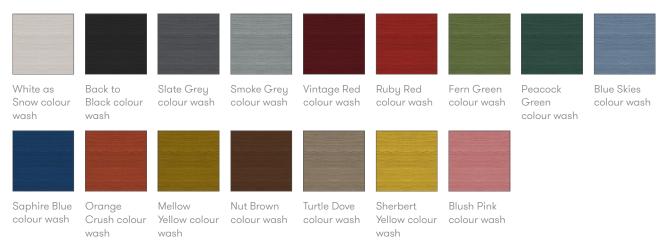

ack foam
Sprung seat foam
Fully upholstered
Plastic glides

#### **Optional Features**

Swivel base\*
Solid Ash side shelf (RH)\*
Plastic glides with felt
Multi-Fabrics

# **Dimensions**



# **Environmental Performance**

## **Material Content**

Components are constructed of the following

### **Recycled Content**

Contains up to 2.50% of Recycled Material

### Recyclability

The range is 100% recyclable



Allermuir

# **Finish Options**

Ash side shelf can be stained or colour washed

Ash side shelf is available in a clear finish

Jinx can be upholstered in a broad range of contract upholstery fabrics and leathers from the Allermuir standard upholstery collection Note - Jinx is not suitable for upholstery

### Solid Wood Finish



Solid Ash (Standard)

#### Colour Washes Based on Ash



#### Wood Stains Based on Ash



White Oak wood stain



Wenge wood stain



Dark Walnut wood stain



American Walnut wood stain



American Cherry wood stain