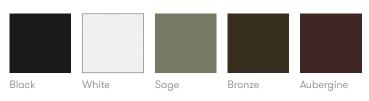

## **Finish Options**

Tubular Steel frames available in Black, White, Sage, Bronze and Aubergine powder coat.

MFC Storage available in Black, White or Strata Oak.

**Frame Finishes** 

MFC Cubby available in complimentary