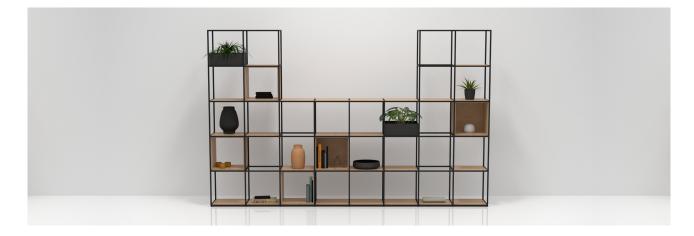

### Design by Allermuir

A cube based modular storage system with a prime function to to act as a room divider. Create spaces using the modular design of Crate. Pre-built components can be connected together in-line or at right angles to create different zones within existing spaces.