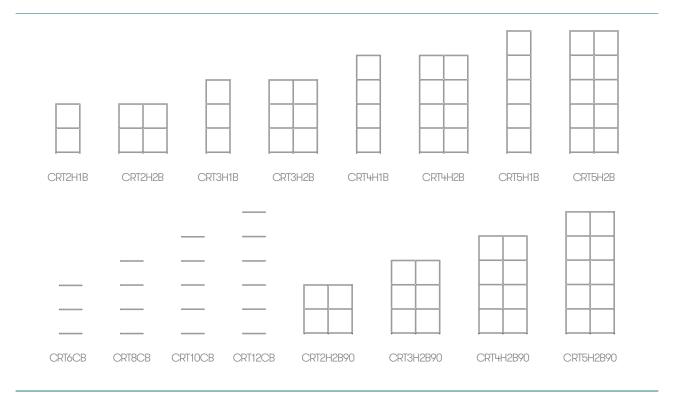

### **Product Range**



## **Crate Divide**

### Design by Allermuir

A cube based modular storage system with a prime function to to act as a room divider. Create spaces using the modular design of Crate. Pre-built components can be connected together in-line or at right angles to create different zones within existing spaces.





## Design Allermuir

Our team of talented in house designers is responsible for creating elegant, innovative furniture designs that not only look beautiful, but minimise the impact on the world around us. Constantly exploring new product trends and keeping up to date with the latest innovations in technology and materials, our design team creates world class designs of the highest quality.

### **Product Range**



## **Crate Divide**

### Design by Allermuir

A cube based modular storage system with a prime function to to act as a room divider. Create spaces using the modular design of Crate. Pre-built components can be connected together in-line or at right angles to create different zones within existing spaces.





## Design Allermuir

Our team of talented in house designers is re