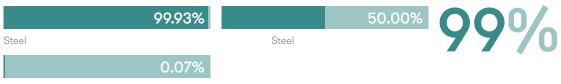

#### **Material Content**

Components are constructed of the following

#### **Recycled Content**

Contains up to 50.00% of Recycled Material Recyclability

The range is 99% recyclable

Nylon 6