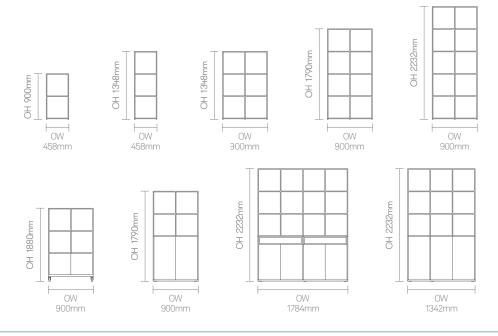

ate different zones within existing spaces.





CRT2H3BMS

CRT2H4BMS



## <mark>Design</mark> Allermuir

Our team of talented in house designers is responsible for creating elegant, innovative furniture designs that not only look beautiful, but minimise the impact on the world around us. Constantly exploring new product trends and keeping up to date with the latest innovations in technology and materials, our design team creates world class designs of the highest quality.

### **Crate Divide**

#### **Standard Features**

(\* - Selected models only) Tubular Steel frame finished in Black powder coat Plastic glides with levelling adjustment MFC Storage\* MFC Cubby\*

#### **Optional Features**

Tubular Steel frame available in a selection of colours Storage and Accessories

## Dimensions



## **Environmental Performance**

#### **Material Content**

Components are constructed of the following

#### **Recycled Content**

Contains up to 50.00% of Recycled Material Recyclability

The range is 99% recyclable



Nylon 6

### **Crate Divide**

## **Finish Options**

Tubular Steel frames available in Black, White, Sage, Bronze and Aubergine powder coat.

MFC Storage available in Black, White or Strata Oak.

**Frame Finishes** 



MFC Cubby available in complimentary

Black, White or Strata Oak.

### **MFC Finishes**



#### **Accessories Plywood**



Clear