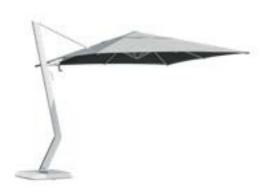

# W/ING

Inspired by the lightness of wing, the archetype par excellence that combines lightness and strength in the WING collection, the designers were guided by the concept of physical and perceived lightness.

The dynamic, pure and elegant lines give the collection a style suitable for both urban contexts and environments where nature is the protagonist. The elements of the collection are characterized by a folded aluminum structure and enriched by geometric and essential lines that recall the world of architecture.

# wing

Outdoor Furniture Collection

900211 Umbrella