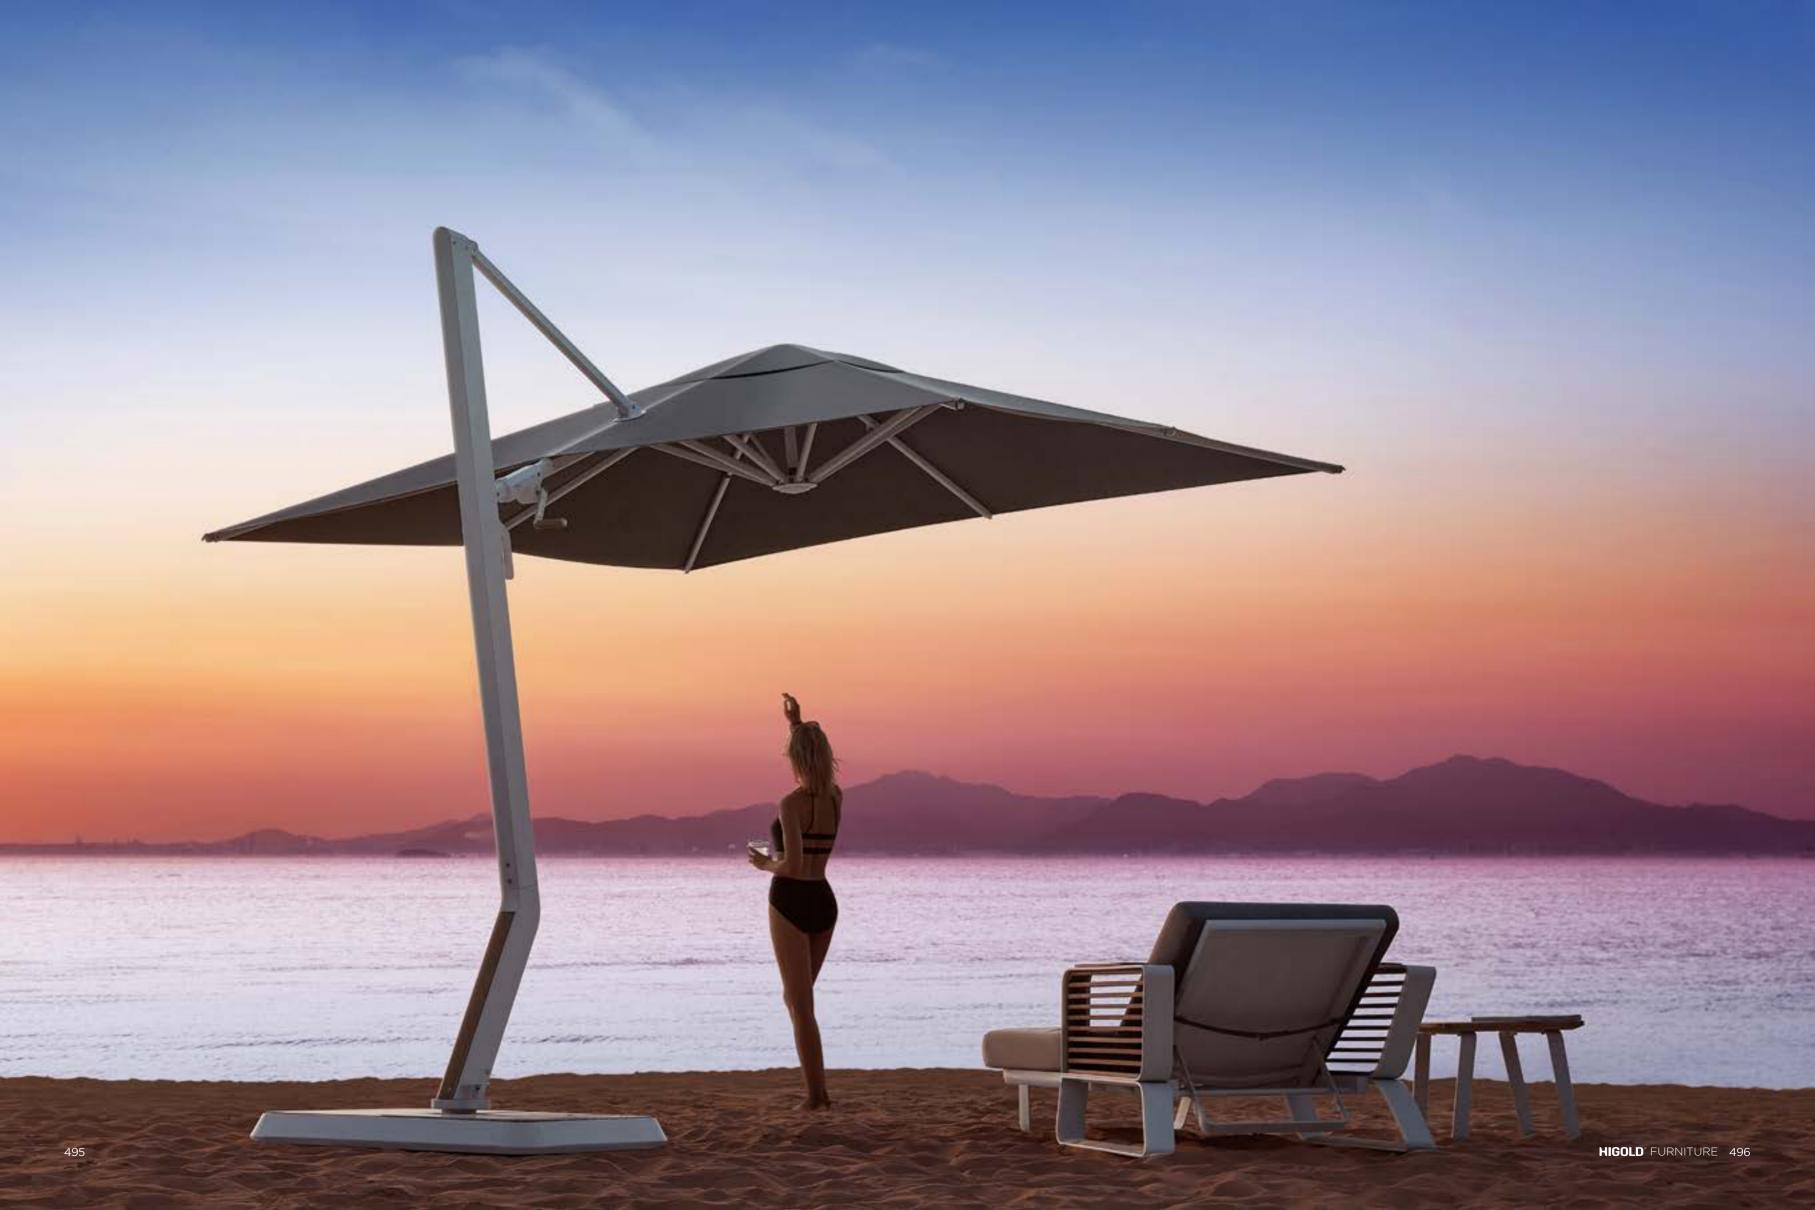

# W/ING

Inspired by the lightness of wing, the archetype par excellence that combines lightness and strength in the WING collection, the designers were guided by the concept of physical and perceived lightness.

The dynamic, pure and elegant lines give the collection a style suitable for both urban contexts and environments where nature is the protagonist. The elements of the collection are characterized by a folded aluminum structure and enriched by geometric and essential lines that recall the world of architecture.

Inspired by the lightness of wing, the archetype par excellence that combines lightness and strength in the WING collection, the designers were guided by the concept of physical and perceived lightness.