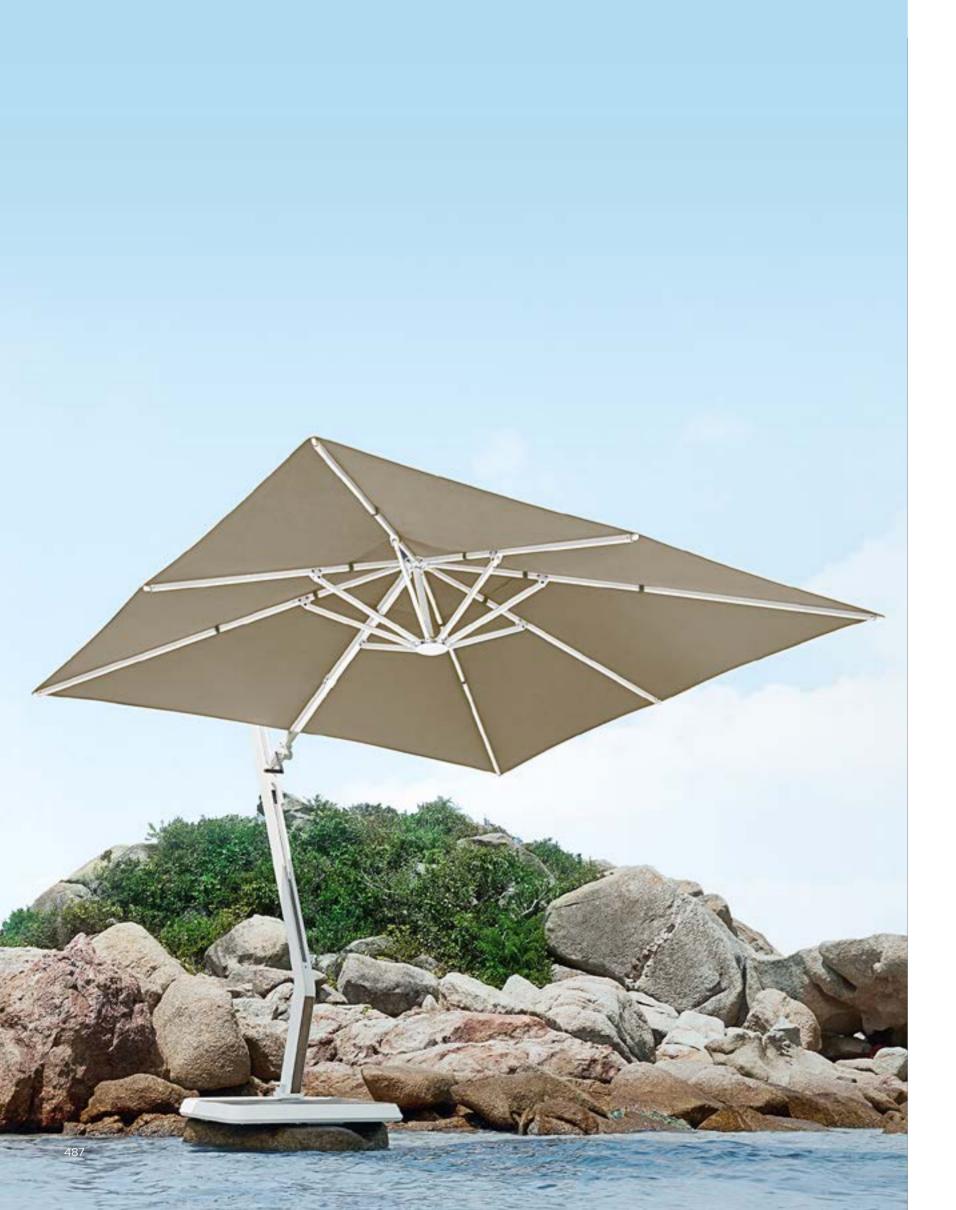

# W/ING

Inspired by the lightness of wing, the archetype par excellence that combines lightness and strength in the WING collection, the designers were guided by the concept of physical and perceived lightness.

The dynamic, pure and elegant lines give the collection a style suitable for both urban contexts and environments where nature is the protagonist. The elements of the collection are characterized by a folded aluminum structure and enriched by geometric and essential lines that recall the world of architecture.

Inspired by the lightness of wing, the archetype par excellence that combines lightness and strength in the WING collection, the designers were guided by the concept of physical and perceived lightness.