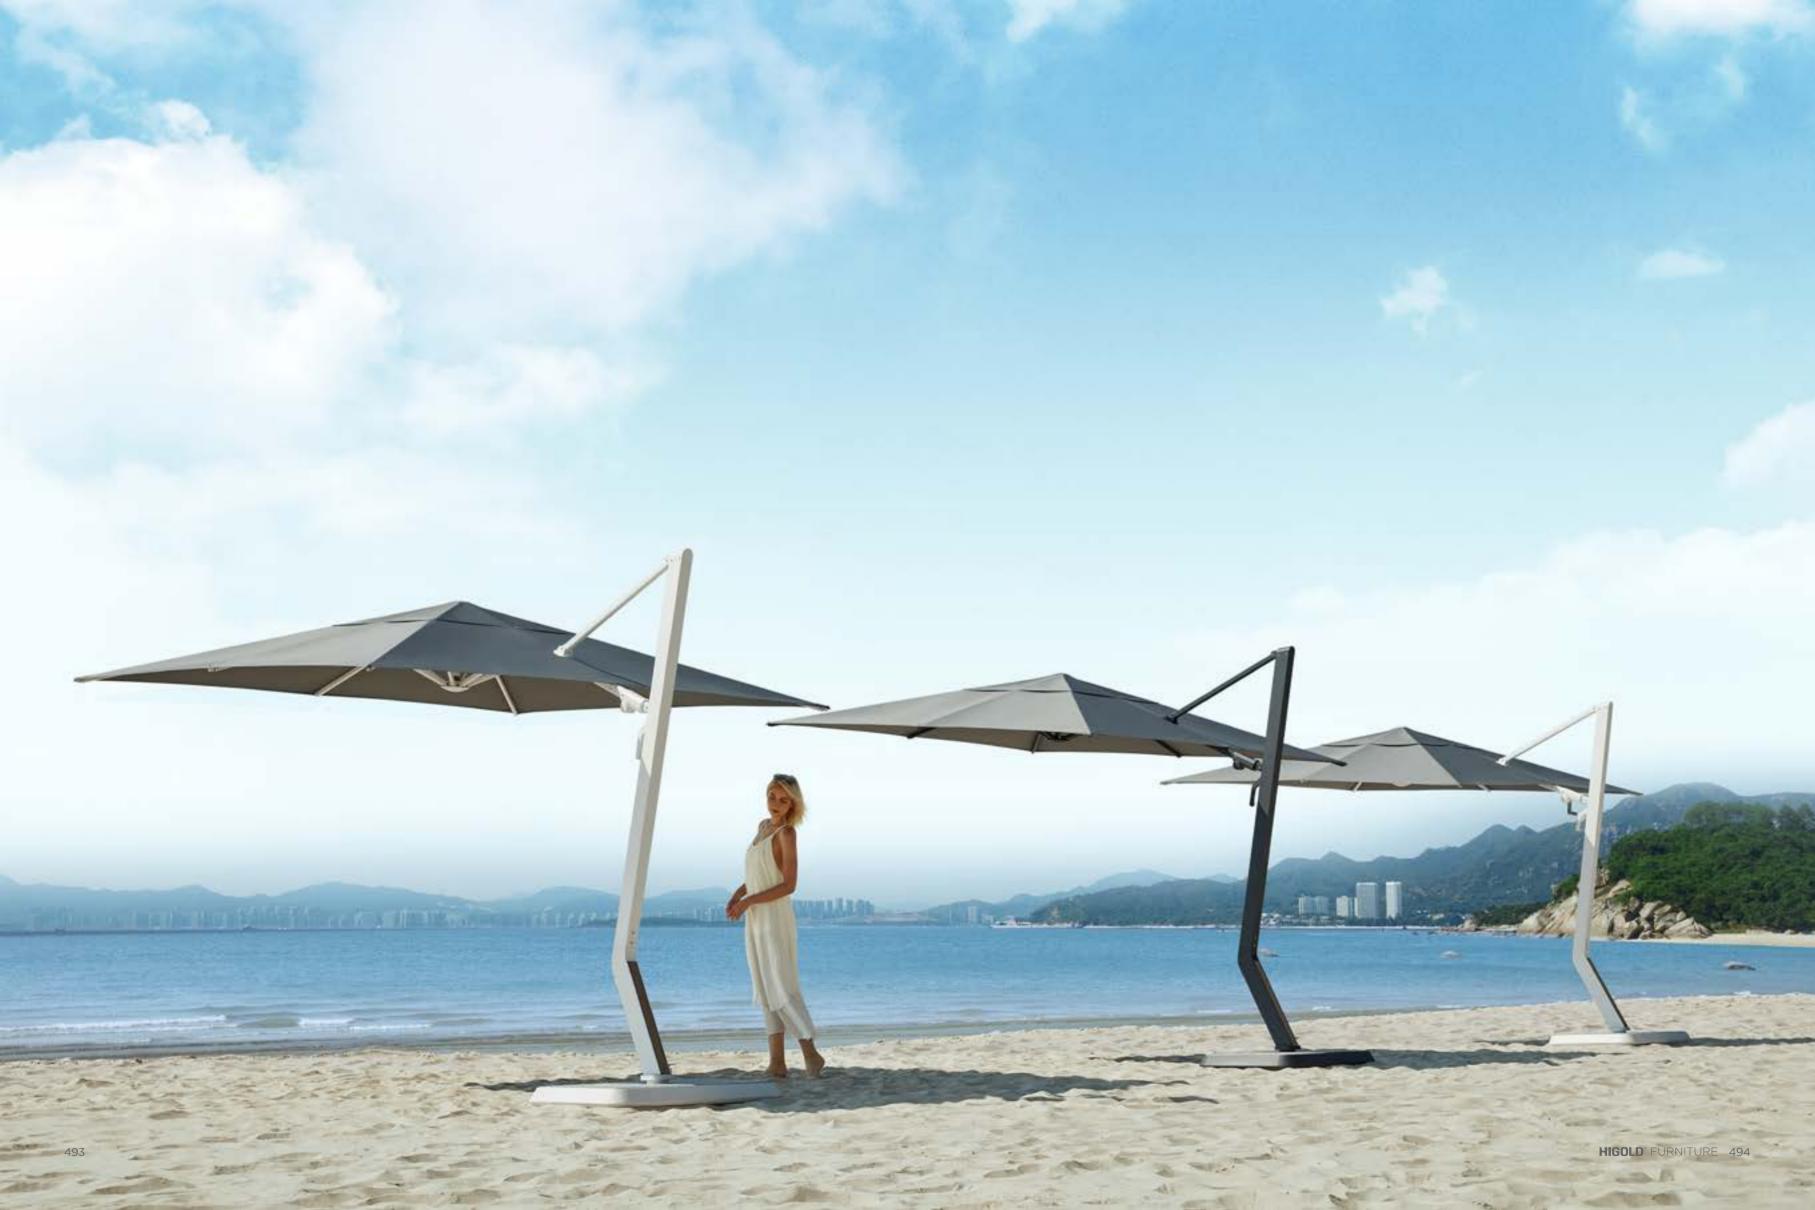

# W/ING

Inspired by the lightness of wing, the archetype par excellence that combines lightness and strength in the WING collection, the designers were guided by the concept of physical and perceived lightness.

The dynamic, pure and elegant lines give the collection a style suitable for both urban contexts and environments where nature is the protagonist. The elements of the collection are characterized by a folded aluminum structure and enriched by geometric and essential lines that recall the world of architecture.

Inspired by the lightness of wing, the archetype par excellence that combines lightness and strength in the WING collection, the designers were guided by the concept of physical and perceived lightness.