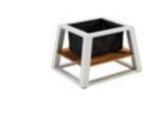

201765 Flower Basket Size: 600x500x410mm

201784 Coffee Table Size: 1100x750x410mm

201711 Dining Arm Chair Size: 600x620x850mm

204795 Bar Chair Size: 600x620x1100mm

2017350(incl. 8chairs + 1table)