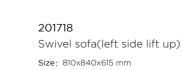

201708 Middle Sofa Size: 810x675x615mm

Middle Corner Sofa Size: 810x810x615mm

201734 Double sofa Size: 815x1510x610mm

Single Sofa Size: 720x780x820mm

201719 Swivel sofa(right side lift up) Size: 810x840x615 mm