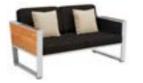

## Outdoor Furniture Collection YORK

201734 Double Sofa

201723

Single sofa

Size: 815x840x610mm

Size: 815x1510x610mm

201761 Side Table Size: 600x500x410mm

201762 Flower Basket Size: 600x500x410mm