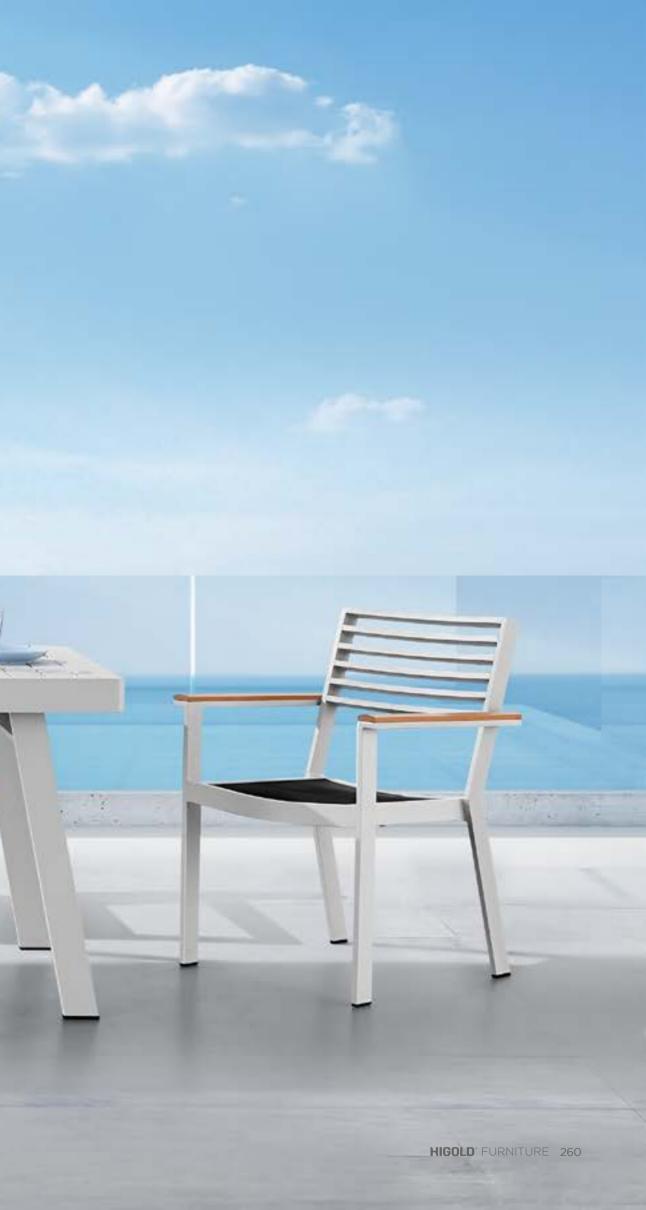

201781 Coffee Table Size: 1100x750x410mm

201701 Dining Chair Size: 600x500x850mm

201717 Swivel Dining Chair Size: 600x600x790mm

204796 Swivel Bar Chair Size: 600x600x1100mm

201733 Three-seater Sofa Size: 815x2200x610mm