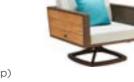

201708 Middle Sofa Size: 810x675x615mm

Middle Corner Sofa Size: 810x810x615mm

201734 Double sofa Size: 815x1510x610mm

Single Sofa Size: 720x780x820mm

201719 Swivel sofa(right side lift up) Size: 810x840x615 mm