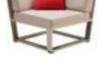

## Outdoor Furniture Collection YORK

201734 Double Sofa

201723

Single sofa

Size: 815x840x610mm

Size: 815x1510x610mm

201761 Side Table Size: 600x500x410mm

201762 Flower Basket Size: 600x500x410mm

201727

Left Corner Sofa

Size: 810x1435x615mm

201723

Single Sofa

Size: 815x840x610mm

201729 Right Corner Sofa Size: 810x1435x615mm

201728