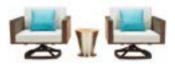

## Outdoor Furniture Collection YORK

201734 Double Sofa

201723

Single sofa

Size: 815x840x610mm

Size: 815x1510x610mm

201761 Side Table Size: 600x500x410mm

201762 Flower Basket Size: 600x500x410mm

201727

Left Corner Sofa

Size: 810x1435x615mm

201723

Single Sofa

Size: 815x840x610mm

201729 Right Corner Sofa Size: 810x1435x615mm

201728

201708 Middle Sofa Size: 810x675x615mm

Middle Corner Sofa Size: 810x810x615mm

201734 Double sofa Size: 815x1510x610mm

Single Sofa Size: 720x780x820mm

201719 Swivel sofa(right side lift up) Size: 810x840x615 mm