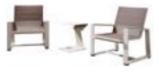

201708 Middle Sofa Size: 810x675x615mm

Middle Corner Sofa Size: 810x810x615mm

201734 Double sofa Size: 815x1510x610mm

Single Sofa Size: 720x780x820mm

201719 Swivel sofa(right side lift up) Size: 810x840x615 mm