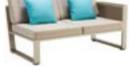

201727

Left Corner Sofa

Size: 810x1435x615mm

201723

Single Sofa

Size: 815x840x610mm

201729 Right Corner Sofa Size: 810x1435x615mm

201728