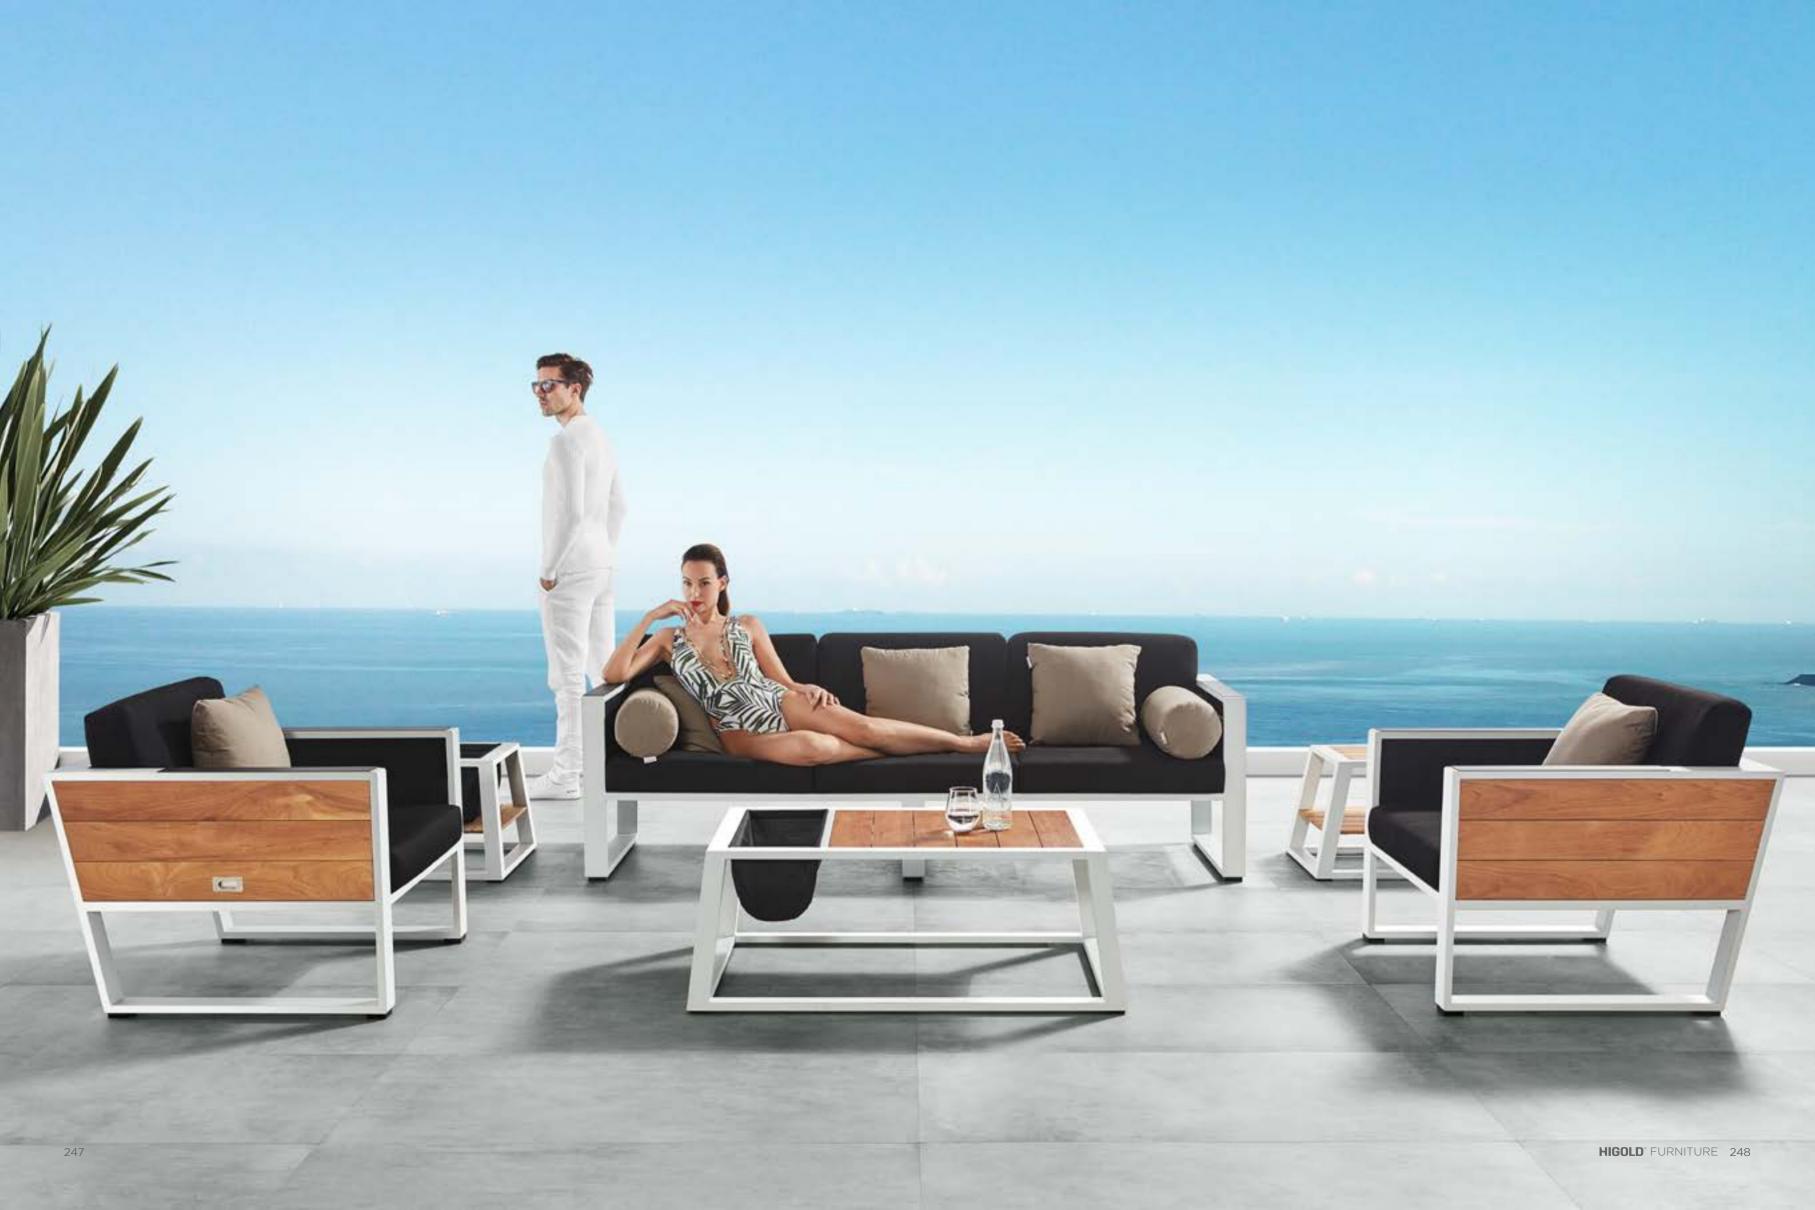

## YORK

Using textilene, teak and white coating color to mix to make York very outstanding. The design is also very close to an indoor style.With a sharp color contrast in the sun, people can enjoy not only a beautiful sight but also a very warm feeling.

HIGOLD FURNITURE 250

YORK COLLECTION IS AMONG THE FIRST DESIGNS TO FOLLOW ARCHITECTURAL STYLE, ECHOING WITH MODERN CONSTRUCTION DESIGN DNA

HIGOLD' FURNITURE 256

WITH METAL BACK RESTS AND TABLE TOP, IT IS EASIER TO MAINTAIN AND CLEAN DURING DAILY USE.

1

1

YORK ALSO HAS ITS BAR AND BALCONY SETS, WHICH MEET PEOPLE'S VARIOUS LIVING DEMANDS FROM KITCHEN, TERRACE TO BALCONY. RELAX AND CHILL OUT AT OUR YORK SET!