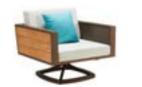

201708 Middle Sofa Size: 810x675x615mm

Middle Corner Sofa Size: 810x810x615mm

201734 Double sofa Size: 815x1510x610mm

Single Sofa Size: 720x780x820mm

201719 Swivel sofa(right side lift up) Size: 810x840x615 mm