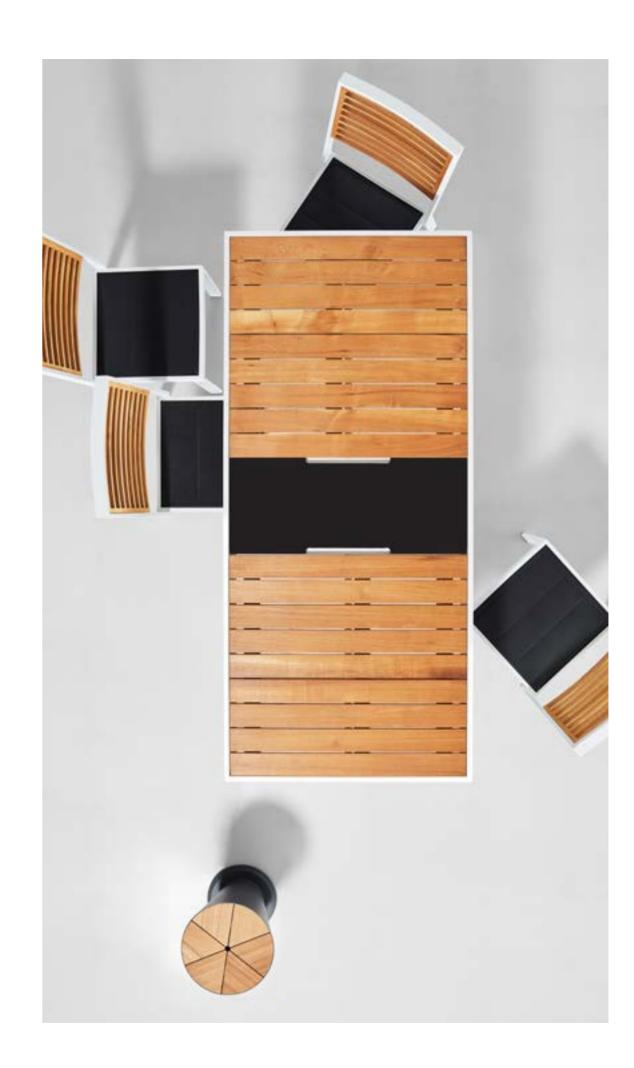

HIGOLD FURNITURE 250

YORK COLLECTION IS AMONG THE FIRST DESIGNS TO FOLLOW ARCHITECTURAL STYLE, ECHOING WITH MODERN CONSTRUCTION DESIGN DNA

HIGOLD' FURNITURE 256

WITH METAL BACK RESTS AND TABLE TOP, IT IS EASIER TO MAINTAIN AND CLEAN DURING DAILY USE.

1

1

YORK ALSO HAS ITS BAR AND BALCONY SETS, WHICH MEET PEOPLE'S VARIOUS LIVING DEMANDS FROM KITCHEN, TERRACE TO BALCONY. RELAX AND CHILL OUT AT OUR YORK SET!