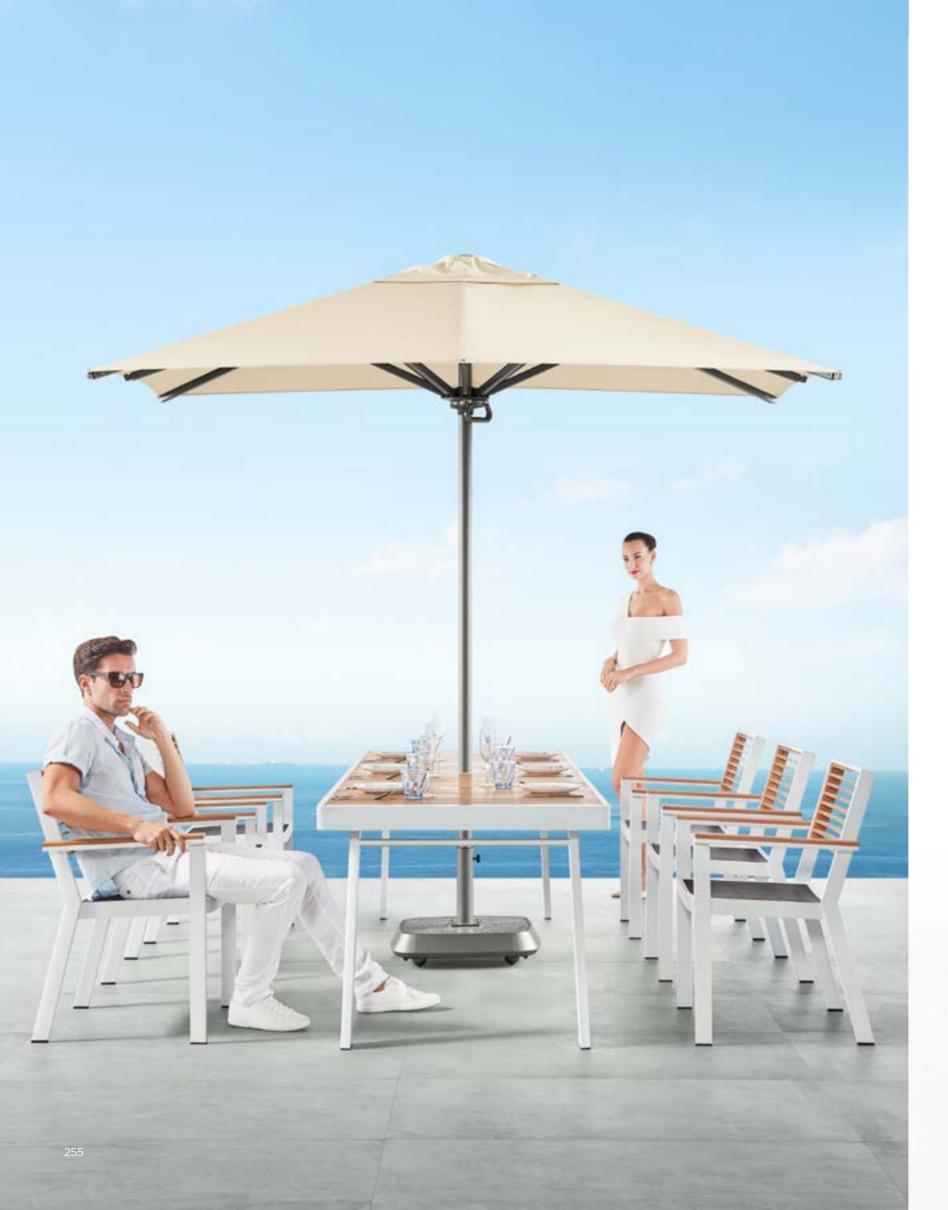

## YORK

Using textilene, teak and white coating color to mix to make York very outstanding. The design is also very close to an indoor style.With a sharp color contrast in the sun, people can enjoy not only a beautiful sight but also a very warm feeling.

HIGOLD FURNITURE 250

YORK COLLECTION IS AMONG THE FIRST DESIGNS TO FOLLOW ARCHITECTURAL STYLE, ECHOING WITH MODERN CONSTRUCTION DESIGN DNA

HIGOLD' FURNITURE 256

WITH METAL BACK RESTS AND TABLE TOP, IT IS EASIER TO MAINTAIN AND CLEAN DURING DAILY USE.

1

1

YORK ALSO HAS ITS BAR AND BALCONY SETS, WHICH MEET PEOPLE'S VARIOUS LIVING DEMANDS FROM KITCHEN, TERRACE TO BALCONY. RELAX AND CHILL OUT AT OUR YORK SET!