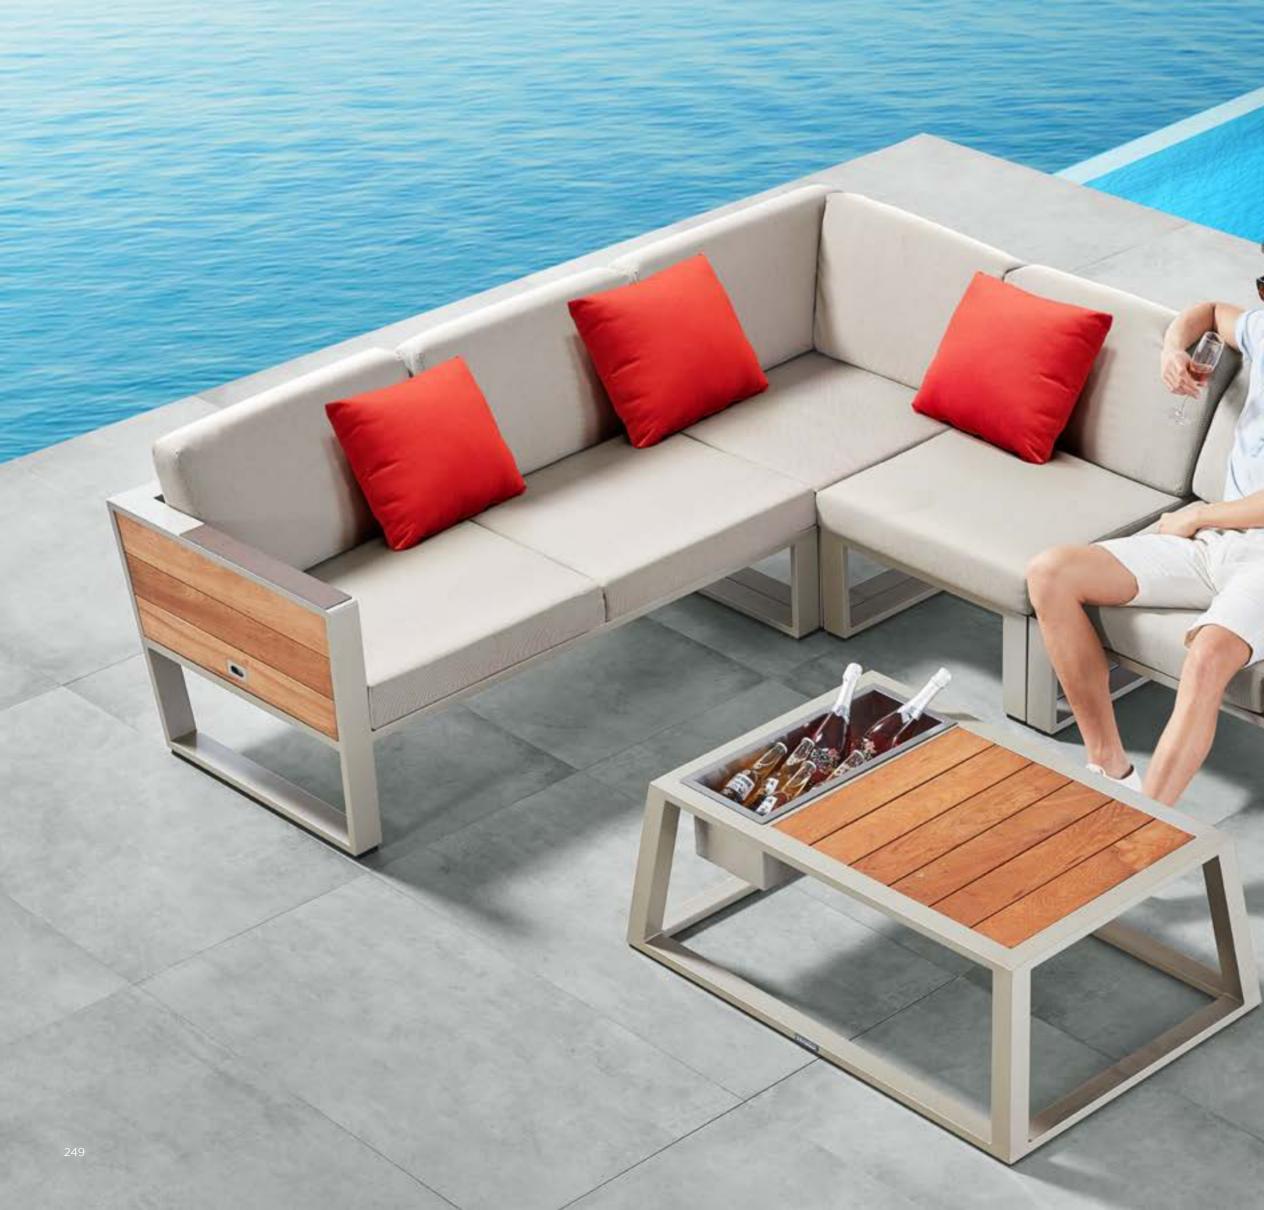

HIGOLD FURNITURE 250

YORK COLLECTION IS AMONG THE FIRST DESIGNS TO FOLLOW ARCHITECTURAL STYLE, ECHOING WITH MODERN CONSTRUCTION DESIGN DNA

HIGOLD' FURNITURE 256

WITH METAL BACK RESTS AND TABLE TOP, IT IS EASIER TO MAINTAIN AND CLEAN DURING DAILY USE.

1

1

YORK ALSO HAS ITS BAR AND BALCONY SETS, WHICH MEET PEOPLE'S VARIOUS LIVING DEMANDS FROM KITCHEN, TERRACE TO BALCONY. RELAX AND CHILL OUT AT OUR YORK SET!

201727

Left Corner Sofa

Size: 810x1435x615mm

201723

Single Sofa

Size: 815x840x610mm

201729 Right Corner Sofa Size: 810x1435x615mm

201728

201708 Middle Sofa Size: 810x675x615mm

Middle Corner Sofa Size: 810x810x615mm

201734 Double sofa Size: 815x1510x610mm

Single Sofa Size: 720x780x820mm

201719 Swivel sofa(right side lift up) Size: 810x840x615 mm