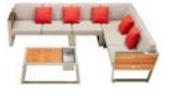

201781 Coffee Table Size: 1100x750x410mm

201701 Dining Chair Size: 600x500x850mm

201717 Swivel Dining Chair Size: 600x600x790mm

204796 Swivel Bar Chair Size: 600x600x1100mm

201733 Three-seater Sofa Size: 815x2200x610mm

201765 Flower Basket Size: 600x500x410mm

201784 Coffee Table Size: 1100x750x410mm

201711 Dining Arm Chair Size: 600x620x850mm

204795 Bar Chair Size: 600x620x1100mm

2017350(incl. 8chairs + 1table)