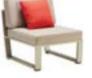

201708 Middle Sofa Size: 810x675x615mm

Middle Corner Sofa Size: 810x810x615mm

201734 Double sofa Size: 815x1510x610mm

Single Sofa Size: 720x780x820mm

201719 Swivel sofa(right side lift up) Size: 810x840x615 mm