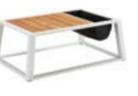

201765 Flower Basket Size: 600x500x410mm

201784 Coffee Table Size: 1100x750x410mm

201711 Dining Arm Chair Size: 600x620x850mm

204795 Bar Chair Size: 600x620x1100mm

2017350(incl. 8chairs + 1table)