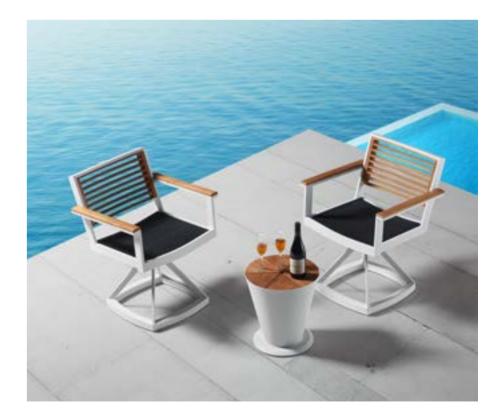

201781 Coffee Table Size: 1100x750x410mm

201701 Dining Chair Size: 600x500x850mm

201717 Swivel Dining Chair Size: 600x600x790mm

204796 Swivel Bar Chair Size: 600x600x1100mm

201733 Three-seater Sofa Size: 815x2200x610mm