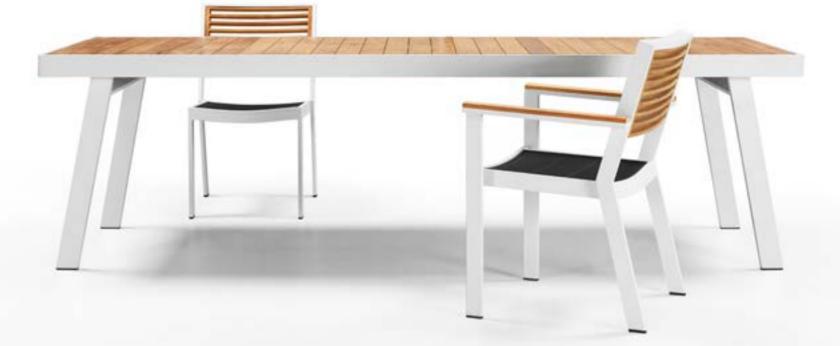

HIGOLD FURNITURE 250

YORK COLLECTION IS AMONG THE FIRST DESIGNS TO FOLLOW ARCHITECTURAL STYLE, ECHOING WITH MODERN CONSTRUCTION DESIGN DNA

HIGOLD' FURNITURE 256

WITH METAL BACK RESTS AND TABLE TOP, IT IS EASIER TO MAINTAIN AND CLEAN DURING DAILY USE.