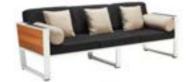

201781 Coffee Table Size: 1100x750x410mm

201701 Dining Chair Size: 600x500x850mm

201717 Swivel Dining Chair Size: 600x600x790mm

204796 Swivel Bar Chair Size: 600x600x1100mm

201733 Three-seater Sofa Size: 815x2200x610mm