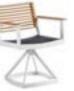

201781 Coffee Table Size: 1100x750x410mm

201701 Dining Chair Size: 600x500x850mm

201717 Swivel Dining Chair Size: 600x600x790mm

204796 Swivel Bar Chair Size: 600x600x1100mm

201733 Three-seater Sofa Size: 815x2200x610mm