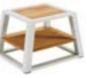

201781 Coffee Table Size: 1100x750x410mm

201701 Dining Chair Size: 600x500x850mm

201717 Swivel Dining Chair Size: 600x600x790mm

204796 Swivel Bar Chair Size: 600x600x1100mm

201733 Three-seater Sofa Size: 815x2200x610mm

201765 Flower Basket Size: 600x500x410mm

201784 Coffee Table Size: 1100x750x410mm

201711 Dining Arm Chair Size: 600x620x850mm

204795 Bar Chair Size: 600x620x1100mm

2017350(incl. 8chairs + 1table)