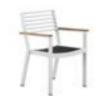

201765 Flower Basket Size: 600x500x410mm

201784 Coffee Table Size: 1100x750x410mm

201711 Dining Arm Chair Size: 600x620x850mm

204795 Bar Chair Size: 600x620x1100mm

2017350(incl. 8chairs + 1table)