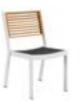

201781 Coffee Table Size: 1100x750x410mm

201701 Dining Chair Size: 600x500x850mm

201717 Swivel Dining Chair Size: 600x600x790mm

204796 Swivel Bar Chair Size: 600x600x1100mm

201733 Three-seater Sofa Size: 815x2200x610mm

201765 Flower Basket Size: 600x500x410mm

201784 Coffee Table Size: 1100x750x410mm

201711 Dining Arm Chair Size: 600x620x850mm

204795 Bar Chair Size: 600x620x1100mm

2017350(incl. 8chairs + 1table)