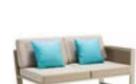

## Outdoor Furniture Collection YORK

201734 Double Sofa

201723

Single sofa

Size: 815x840x610mm

Size: 815x1510x610mm

201761 Side Table Size: 600x500x410mm

201762 Flower Basket Size: 600x500x410mm