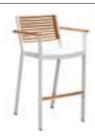

201765 Flower Basket Size: 600x500x410mm

201784 Coffee Table Size: 1100x750x410mm

201711 Dining Arm Chair Size: 600x620x850mm

204795 Bar Chair Size: 600x620x1100mm

2017350(incl. 8chairs + 1table)