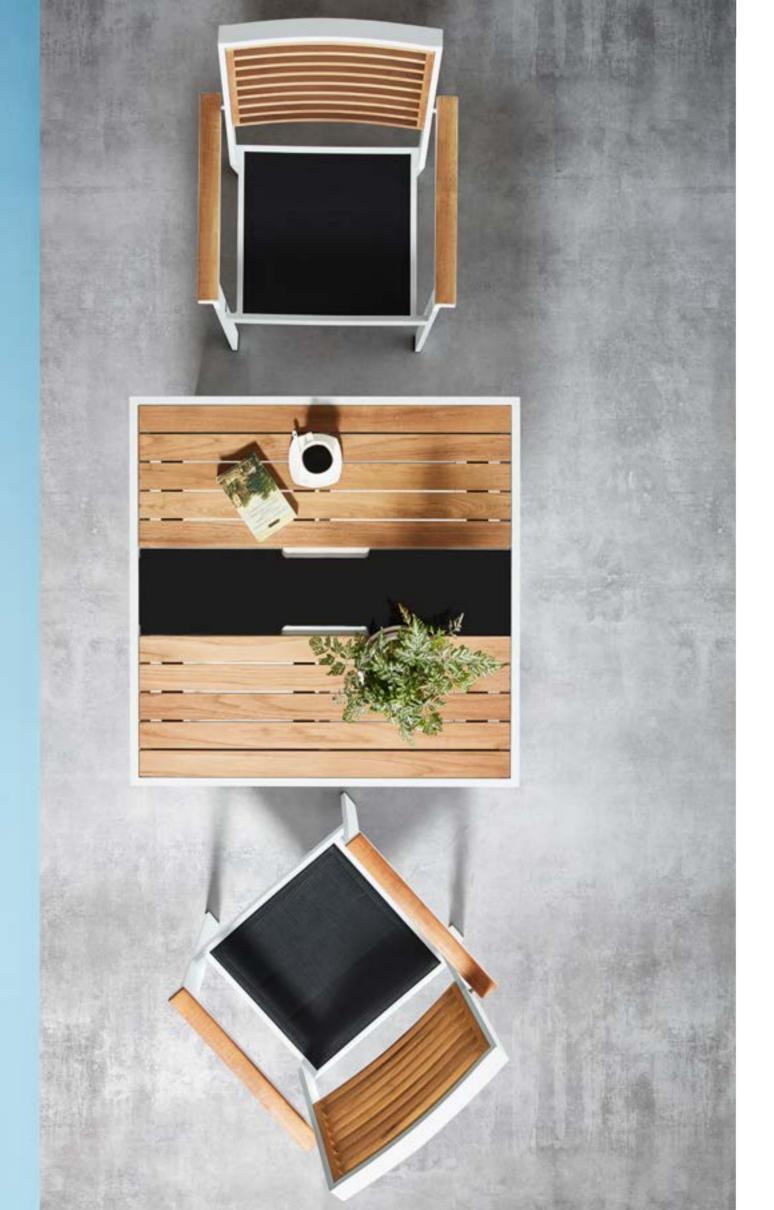

HIGOLD FURNITURE 250

YORK COLLECTION IS AMONG THE FIRST DESIGNS TO FOLLOW ARCHITECTURAL STYLE, ECHOING WITH MODERN CONSTRUCTION DESIGN DNA

HIGOLD' FURNITURE 256

WITH METAL BACK RESTS AND TABLE TOP, IT IS EASIER TO MAINTAIN AND CLEAN DURING DAILY USE.