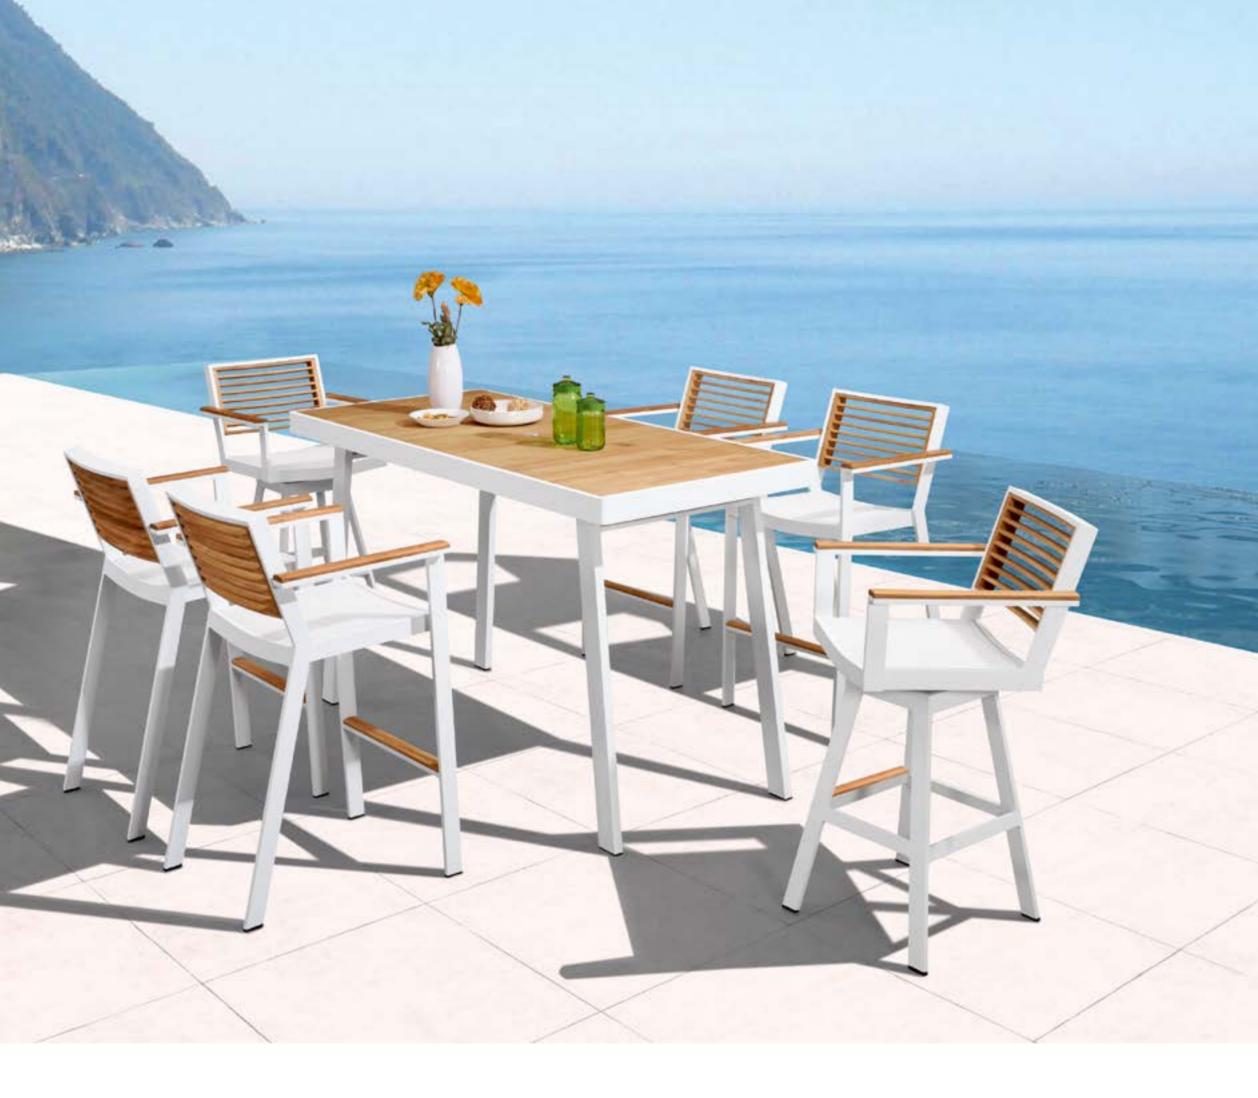

1

1

YORK ALSO HAS ITS BAR AND BALCONY SETS, WHICH MEET PEOPLE'S VARIOUS LIVING DEMANDS FROM KITCHEN, TERRACE TO BALCONY. RELAX AND CHILL OUT AT OUR YORK SET!

201781 Coffee Table Size: 1100x750x410mm

201701 Dining Chair Size: 600x500x850mm

201717 Swivel Dining Chair Size: 600x600x790mm

204796 Swivel Bar Chair Size: 600x600x1100mm

201733 Three-seater Sofa Size: 815x2200x610mm