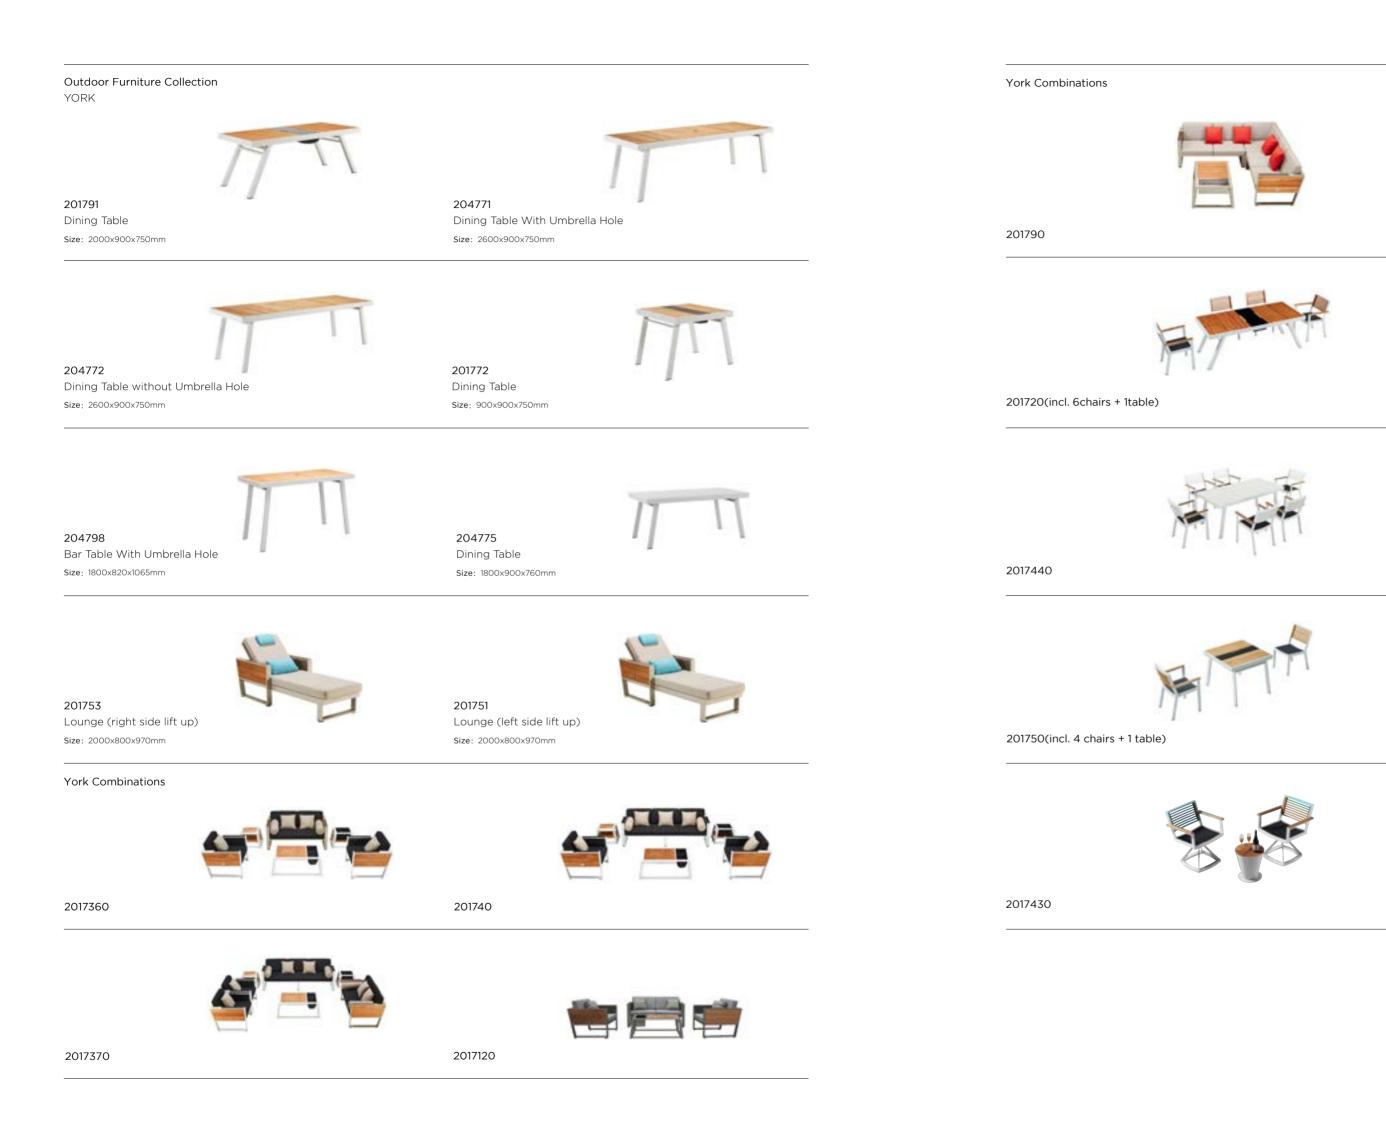

## Outdoor Furniture Collection YORK

201734 Double Sofa

201723

Single sofa

Size: 815x840x610mm

Size: 815x1510x610mm

201761 Side Table Size: 600x500x410mm

201762 Flower Basket Size: 600x500x410mm

201727

Left Corner Sofa

Size: 810x1435x615mm

201723

Single Sofa

Size: 815x840x610mm

201729 Right Corner Sofa Size: 810x1435x615mm

201728

201708 Middle Sofa Size: 810x675x615mm

Middle Corner Sofa Size: 810x810x615mm

201734 Double sofa Size: 815x1510x610mm

Single Sofa Size: 720x780x820mm

201719 Swivel sofa(right side lift up) Size: 810x840x615 mm