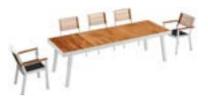

1

1

YORK ALSO HAS ITS BAR AND BALCONY SETS, WHICH MEET PEOPLE'S VARIOUS LIVING DEMANDS FROM KITCHEN, TERRACE TO BALCONY. RELAX AND CHILL OUT AT OUR YORK SET!

201781 Coffee Table Size: 1100x750x410mm

201701 Dining Chair Size: 600x500x850mm

201717 Swivel Dining Chair Size: 600x600x790mm

204796 Swivel Bar Chair Size: 600x600x1100mm

201733 Three-seater Sofa Size: 815x2200x610mm