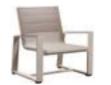

201781 Coffee Table Size: 1100x750x410mm

201701 Dining Chair Size: 600x500x850mm

201717 Swivel Dining Chair Size: 600x600x790mm

204796 Swivel Bar Chair Size: 600x600x1100mm

201733 Three-seater Sofa Size: 815x2200x610mm

201708 Middle Sofa Size: 810x675x615mm

Middle Corner Sofa Size: 810x810x615mm

201734 Double sofa Size: 815x1510x610mm

Single Sofa Size: 720x780x820mm

201719 Swivel sofa(right side lift up) Size: 810x840x615 mm