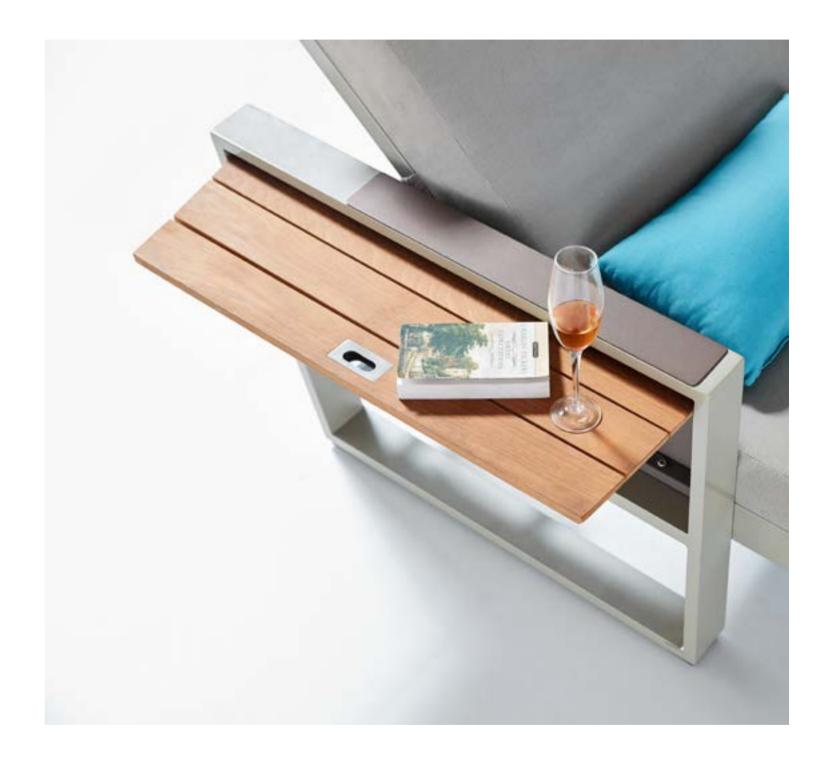

HIGOLD FURNITURE 250

YORK COLLECTION IS AMONG THE FIRST DESIGNS TO FOLLOW ARCHITECTURAL STYLE, ECHOING WITH MODERN CONSTRUCTION DESIGN DNA

HIGOLD' FURNITURE 256

WITH METAL BACK RESTS AND TABLE TOP, IT IS EASIER TO MAINTAIN AND CLEAN DURING DAILY USE.