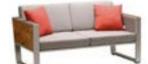

201781 Coffee Table Size: 1100x750x410mm

201701 Dining Chair Size: 600x500x850mm

201717 Swivel Dining Chair Size: 600x600x790mm

204796 Swivel Bar Chair Size: 600x600x1100mm

201733 Three-seater Sofa Size: 815x2200x610mm

201708 Middle Sofa Size: 810x675x615mm

Middle Corner Sofa Size: 810x810x615mm

201734 Double sofa Size: 815x1510x610mm

Single Sofa Size: 720x780x820mm

201719 Swivel sofa(right side lift up) Size: 810x840x615 mm