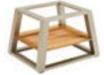

201781 Coffee Table Size: 1100x750x410mm

201701 Dining Chair Size: 600x500x850mm

201717 Swivel Dining Chair Size: 600x600x790mm

204796 Swivel Bar Chair Size: 600x600x1100mm

201733 Three-seater Sofa Size: 815x2200x610mm