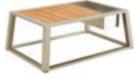

201781 Coffee Table Size: 1100x750x410mm

201701 Dining Chair Size: 600x500x850mm

201717 Swivel Dining Chair Size: 600x600x790mm

204796 Swivel Bar Chair Size: 600x600x1100mm

201733 Three-seater Sofa Size: 815x2200x610mm