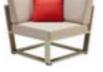

201708 Middle Sofa Size: 810x675x615mm

Middle Corner Sofa Size: 810x810x615mm

201734 Double sofa Size: 815x1510x610mm

Single Sofa Size: 720x780x820mm

201719 Swivel sofa(right side lift up) Size: 810x840x615 mm